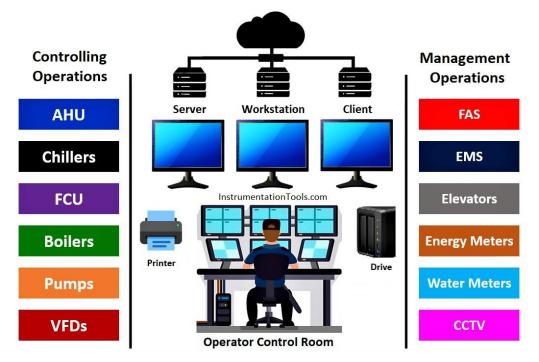

### Integrated Building Management System (IBMS/BMS):

PTS specializes in providing integrated solutions for building facilities encompassing monitor & control of Temperature, Pressure, RH, indoor air quality, airborne particulate count (for ISO classified areas). Building Management Systems based on open protocols like Lonworks, BACnet, and Modbus along with the 21 CFR Part 11 compliant software and documentation as per GAMP ensures facility managers are all set for audit of USFDA, UKMHRA, MCC, and TGA.

As an engineering solutions provider PTS takes responsibility for design, supply, installation, commissioning and maintenance, offering End-to-End solutions, energy management and comfort throughout the life-cycle of the building.

BMS includes – IT & Networking, Security Surveillance & Safety with CCTV, Fire Hydrant & Fire Fighting System, and Public address system. With leading technological associate like DISTECH controls, GE security, XTralis etc PTS assures to deliver safe & quality solution.